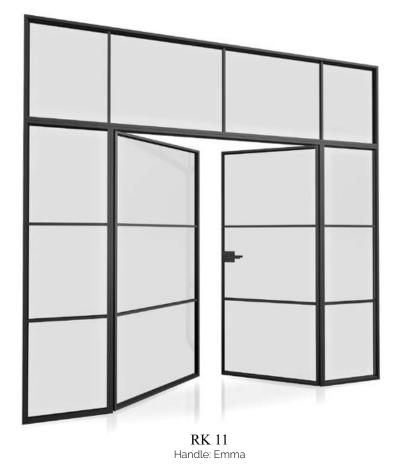

## Double up

Choose whether you want a single hinged door or paired doors to maximise the opening. Our slim interlock lines melts away, offering great functionality with minimal light loss. For larger openings, couple your doors with side lights to achieve massive spans in glass.