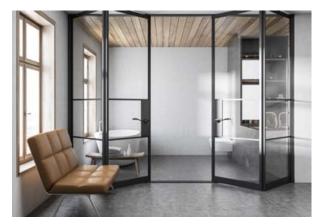

Bi-fold Doors

Pivot Doors

Hinged Doors - fire rated and soundproof options

Sliding Doors

# Work or play

Our screens are designed to be installed up to a ceiling height of 4m plus, allowing commercial applications such as offices, hotels and restaurants to be easily redesigned with ultra slim sightlines.

Traditional stud walls can be replaced with light creating divisions and our sound proof screens ensures privacy is not compromised.