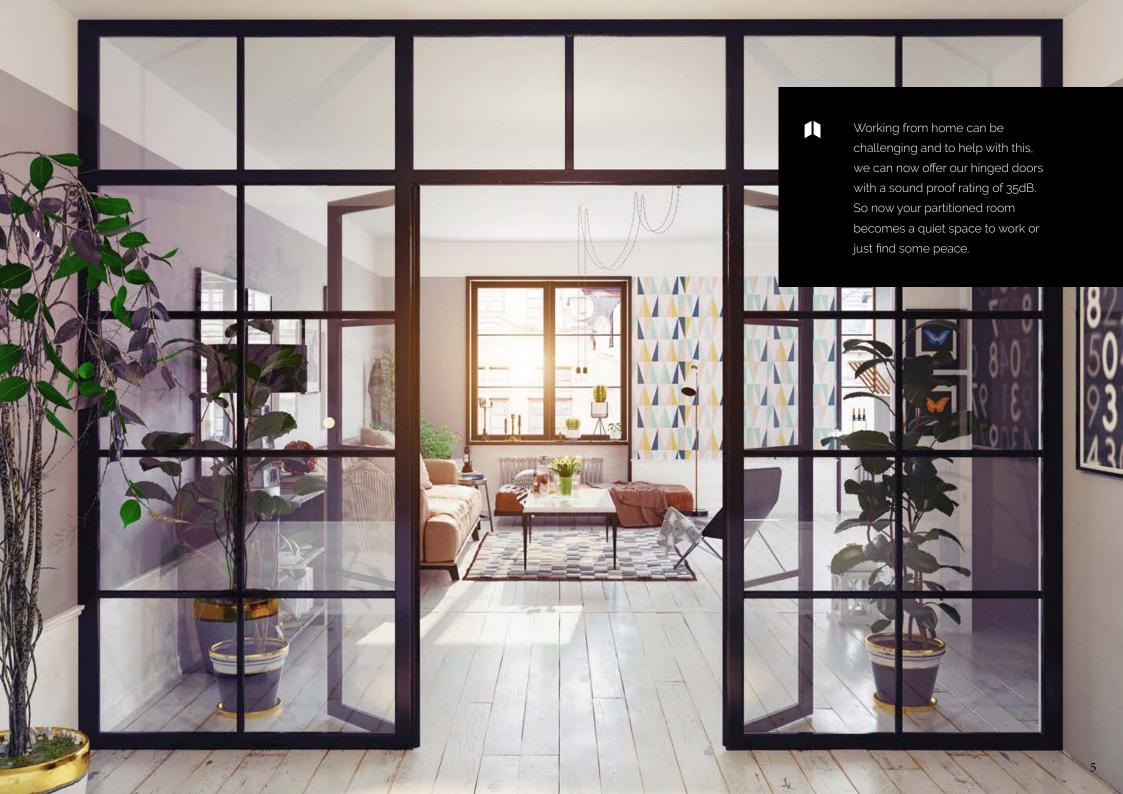

# Plus the extras that give you peace of mind ... fire rated and sound proof doors and screens

We supply fire rated, tested and certified doors and screen systems - FD30 (up to 30min fire resistance).

For those areas of your home or office that need extra peace and quiet we also supply acoustic screen systems. Single glazed sound proof screens - up to 36dB rating. Double glazed sound proof screens - up to 35dB rating.