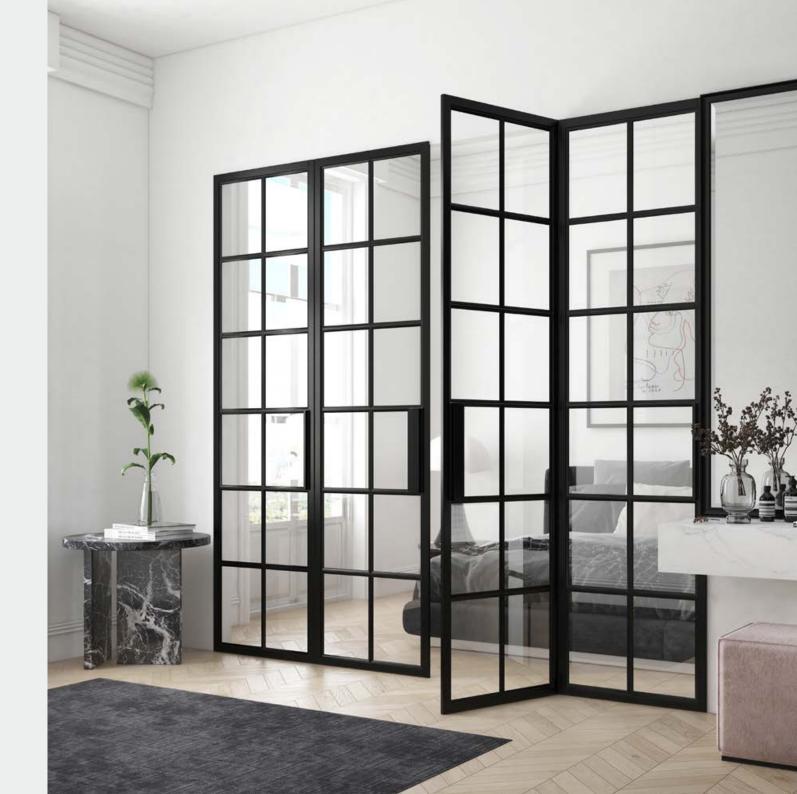

## Designed to suit

Enjoy the ability to close off your room for privacy or open it for that dinner party or family get-together. Our partition system provides the freedom to create shapes, patterns and bespoke solutions in all spaces and applications. Our screens are designed to have slimline sightlines, starting at just 20mm, made from high tensile and durable galvanised steel, providing space and harmony without compromising light.

# Work or play

Our screens are designed to be installed up to a ceiling height of 4m plus, allowing commercial applications such as offices, hotels and restaurants to be easily redesigned with ultra slim sightlines.