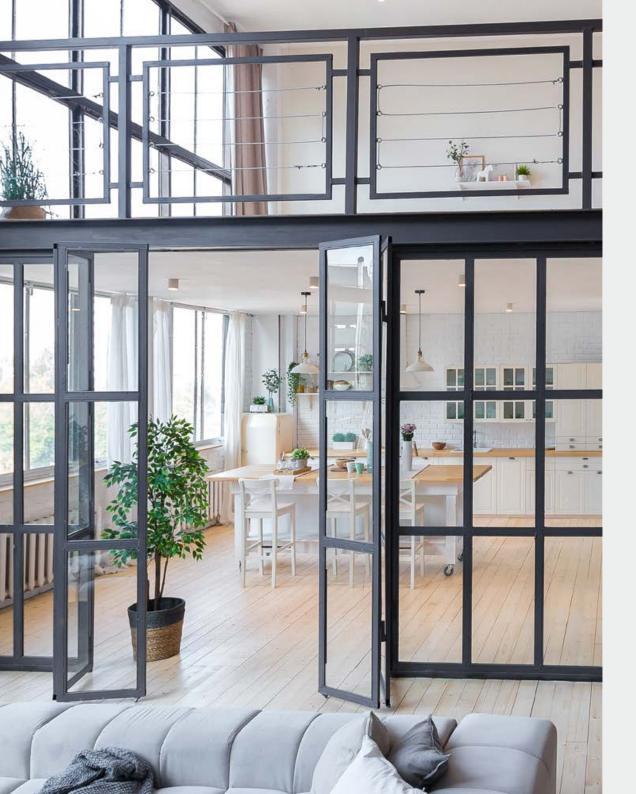

# An open plan home that works

We believe that open plan living is amazing but it can also be frustrating. With the background noise of family, friends and pets it can be hard to concentrate and find that all important feeling of tranquillity.

Internal divisions are becoming increasingly popular because they can be closed to restore peace when you need it or left ajar giving you the same appearance and functionality of open plan living.

## Designed to suit

Enjoy the ability to close off your room for privacy or open it for that dinner party or family get-together. Our partition system provides the freedom to create shapes, patterns and bespoke solutions in all spaces and applications. Our screens are designed to have slimline sightlines, starting at just 20mm, made from high tensile and durable galvanised steel, providing space and harmony without compromising light.