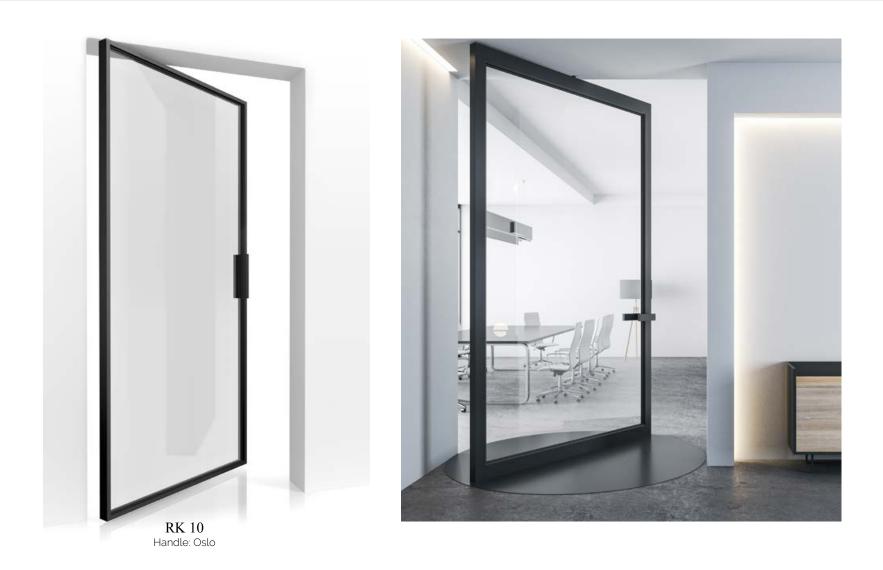

#### Statement doors

Enhance your opening with an elegant pivot door using the same slim steel construction. The beauty and rarity of pivot doors make them a real experience to use.

You will love the light and carefully balanced operation time and time again.

## Double up

Choose whether you want a single hinged door or paired doors to maximise the opening. Our slim interlock lines melts away, offering great functionality with minimal light loss. For larger openings, couple your doors with side lights to achieve massive spans in glass.