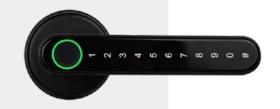

## Optional handle upgrade

If a room needs extra security, why not upgrade to a smart door lock system.

Unlock your door with one touch finger print recognition, personal passcode or remote opening using the smart home app.