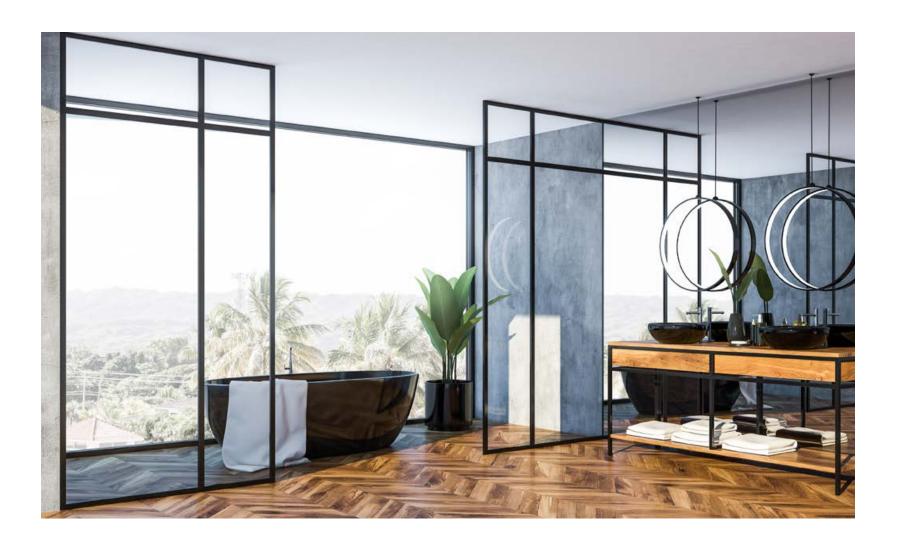

# Think out of the box & create a space like no other

The beauty and the adaptability of traditional steel allows your doors or screens to become a fabric form to any interior design.

### Style inspiration

Explore the options and get creative by combining opening elements with fixed windows and fanlights to create a complete solution for any opening.

Our online design configurator provides a quick and easy assistant for building your personal room divider and, our design team are always on hand to create custom solutions, whether it be size, shape or glazing bar pattern.