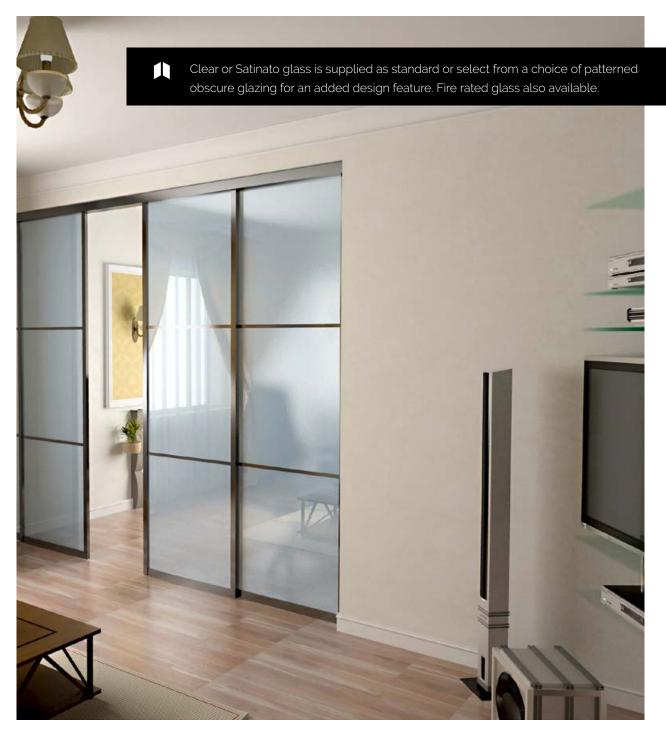

Internal divisions are becoming increasingly popular because they can be closed to restore peace when you need it or left ajar giving you the same appearance and functionality of open plan living.

## Designed to suit

Enjoy the ability to close off your room for privacy or open it for that dinner party or family get-together. Our partition system provides the freedom to create shapes, patterns and bespoke solutions in all spaces and applications. Our screens are designed to have slimline sightlines, starting at just 20mm, made from high tensile and durable galvanised steel, providing space and harmony without compromising light.