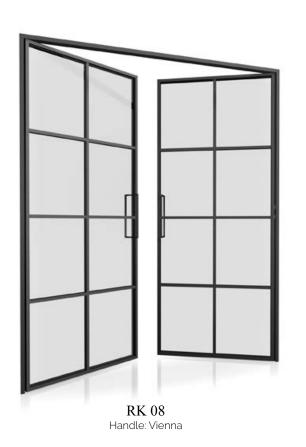

## Double up

Choose whether you want a single hinged door or paired doors to maximise the opening. Our slim interlock lines melts away, offering great functionality with minimal light loss. For larger openings, couple your doors with side lights to achieve massive spans in glass.