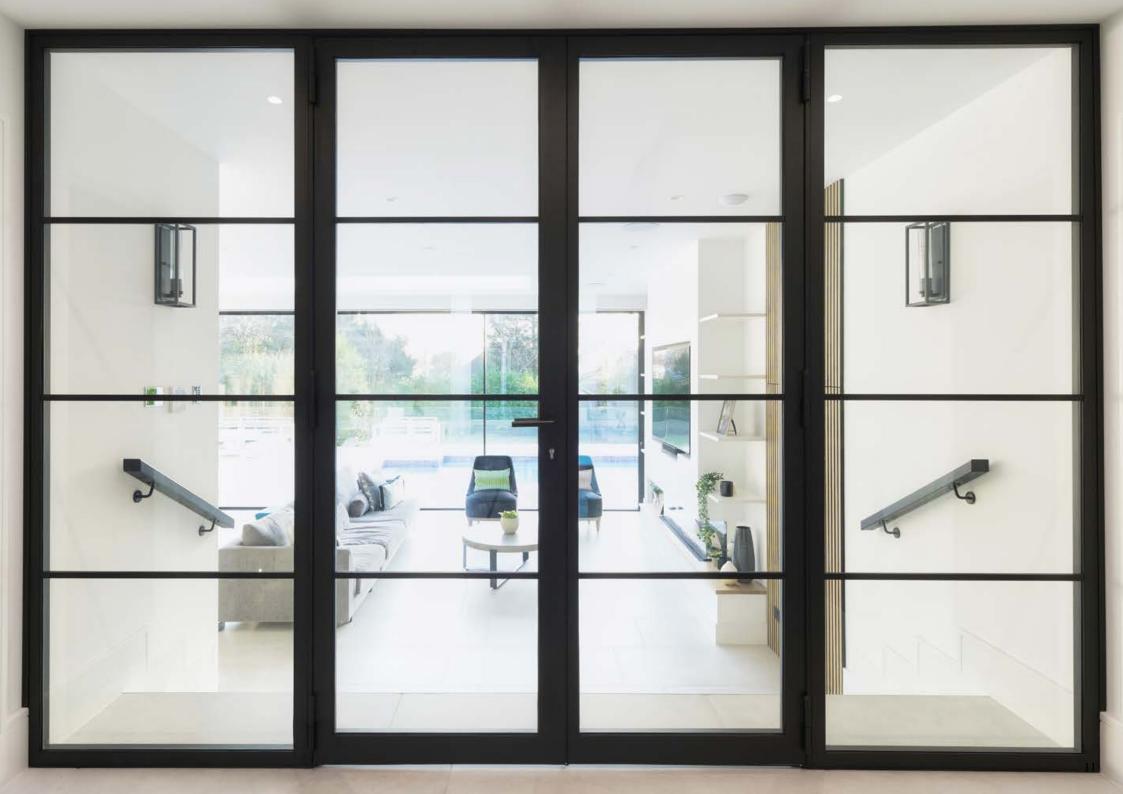

## Double up

Choose whether you want a single hinged door or paired doors to maximise the opening. Our slim interlock lines melts away, offering great functionality with minimal light loss. For larger openings, couple your doors with side lights to achieve massive spans in glass.

### Finishing touches

#### Handles

With a large choice of lever and bar handles available, you'll be sure to find the perfect handle to finish your door.