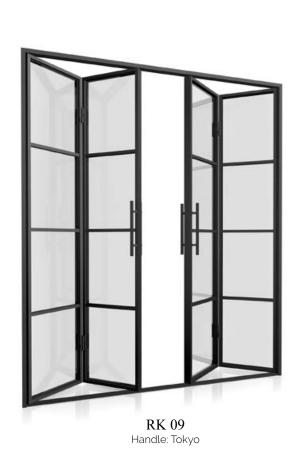

## Double up

Choose whether you want a single hinged door or paired doors to maximise the opening. Our slim interlock lines melts away, offering great functionality with minimal light loss. For larger openings, couple your doors with side lights to achieve massive spans in glass.