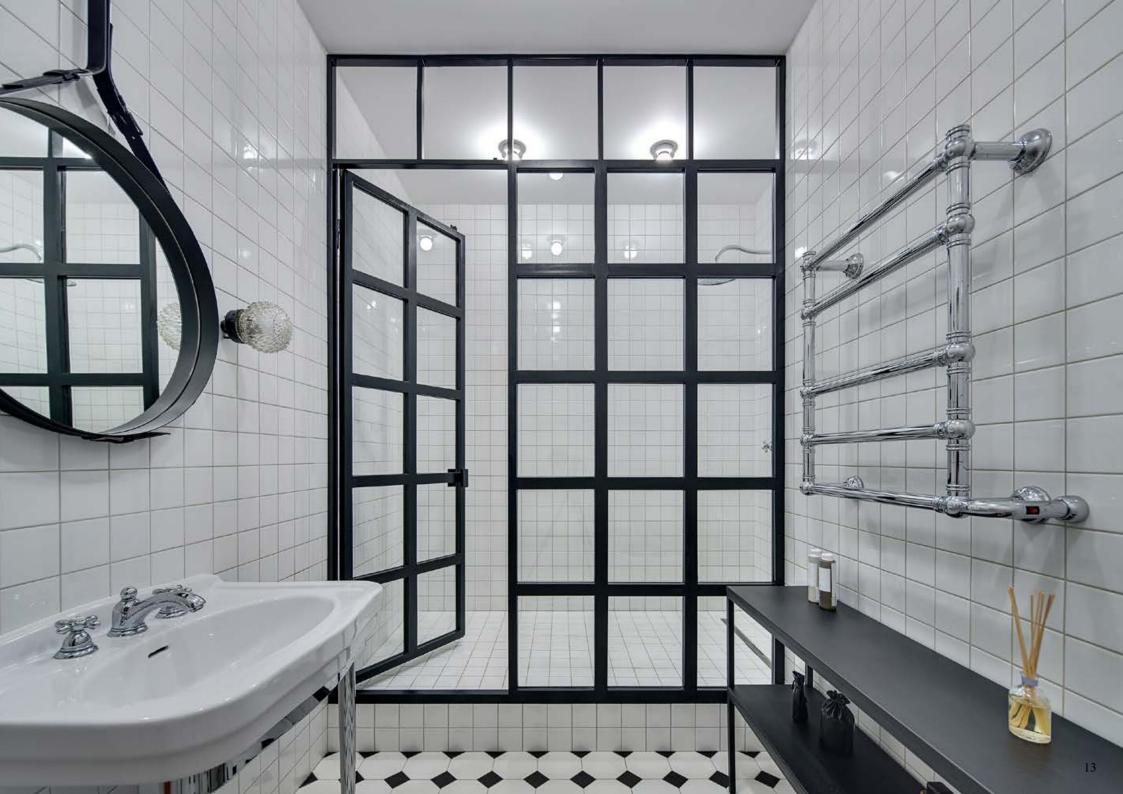

# Plus the extras that give you peace of mind ... fire rated and sound proof doors and screens

We supply fire rated, tested and certified doors and screen systems - FD30 (up to 30min fire resistance).

For those areas of your home or office that need extra peace and quiet we also supply acoustic screen systems. Single glazed sound proof screens - up to 36dB rating. Double glazed sound proof screens - up to 35dB rating.

### FD30 Fire Rated Doors

Safety is important to us and all our hinged doors (single and double) are available as FD30 fire rated to meet the strictest fire guidelines and to ensure proper protection and safety for your family or business, and you don't need to compromise design.

This FD30 rating ensures that the doors will give you a 30 minute burn time, offering a buffer in an emergency situation which can offer much needed time for responders and potential escape. In the event of an emergency, this will not only help protect you, but also your home and belongings, giving responders more time to reduce the damage.