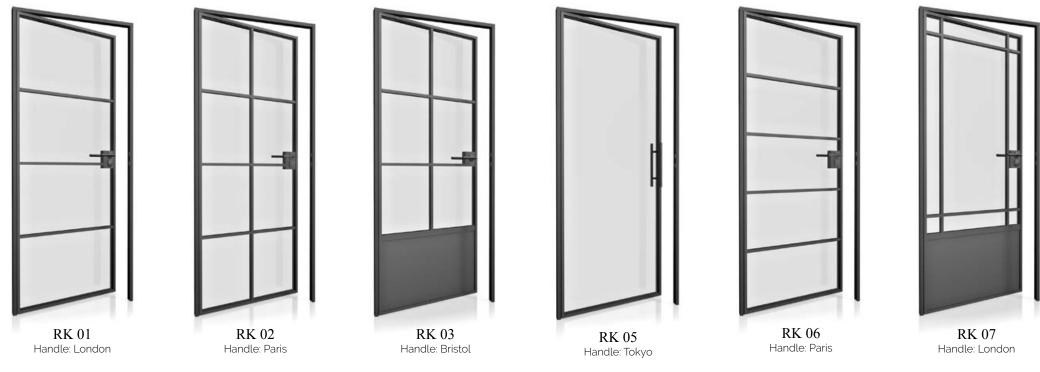

## Double up

Choose whether you want a single hinged door or paired doors to maximise the opening. Our slim interlock lines melts away, offering great functionality with minimal light loss. For larger openings, couple your doors with side lights to achieve massive spans in glass.

#### Handles

With a large choice of lever and bar handles available, you'll be sure to find the perfect handle to finish your door.

#### Locking

All doors are available with a non-locking ball catch for ease of constant opening or select a key locking cylinder for securing private spaces.

Bristol

Nice

London

Paris

Milan