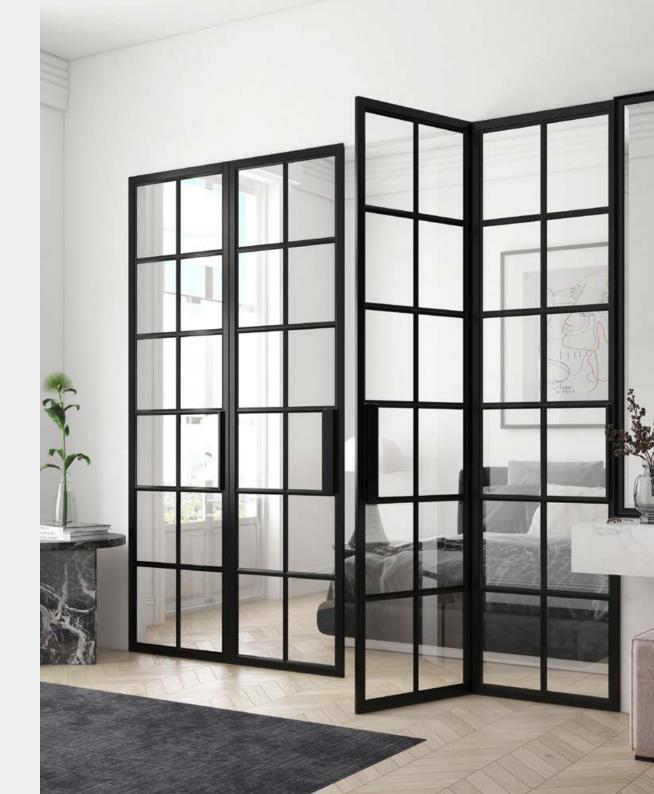

## Designed to suit

Enjoy the ability to close off your room for privacy or open it for that dinner party or family get-together. Our partition system provides the freedom to create shapes, patterns and bespoke solutions in all spaces and applications. Our screens are designed to have slimline sightlines, starting at just 20mm, made from high tensile and durable galvanised steel, providing space and harmony without compromising light.

# Think out of the box & create a space like no other

The beauty and the adaptability of traditional steel allows your doors or screens to become a fabric form to any interior design.

### Style inspiration

Explore the options and get creative by combining opening elements with fixed windows and fanlights to create a complete solution for any opening.

Our online design configurator provides a quick and easy assistant for building your personal room divider and, our design team are always on hand to create custom solutions, whether it be size, shape or glazing bar pattern.