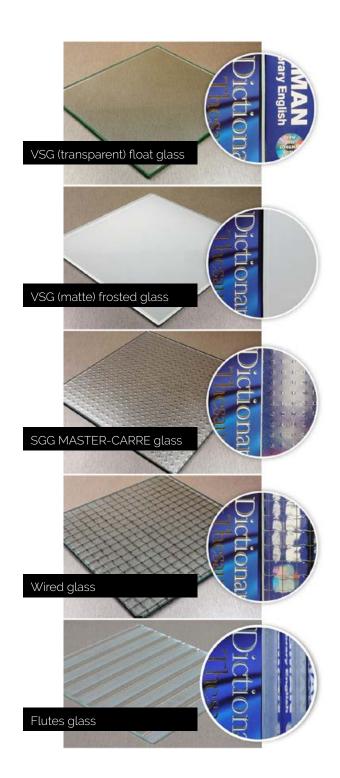

# Plus the extras that give you peace of mind ... fire rated and sound proof doors and screens

We supply fire rated, tested and certified doors and screen systems - FD30 (up to 30min fire resistance).

For those areas of your home or office that need extra peace and quiet we also supply acoustic screen systems. Single glazed sound proof screens - up to 36dB rating. Double glazed sound proof screens - up to 35dB rating.