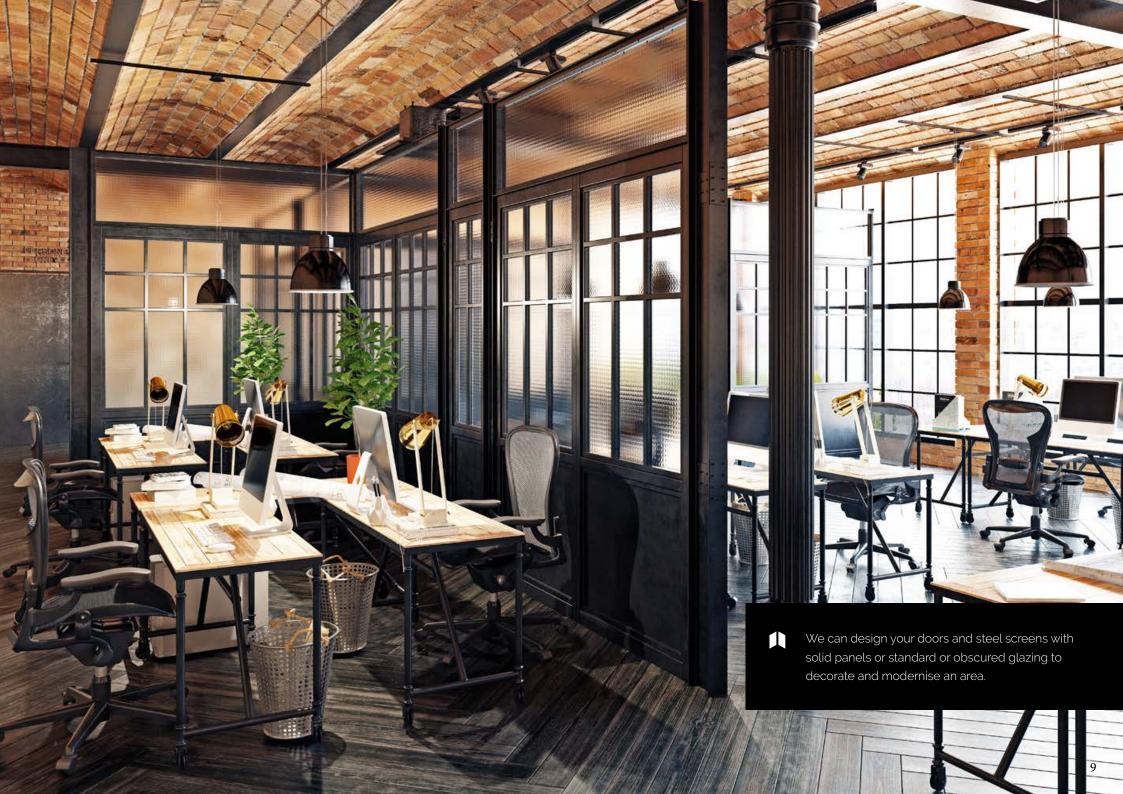

# Work or play

Our screens are designed to be installed up to a ceiling height of 4m plus, allowing commercial applications such as offices, hotels and restaurants to be easily redesigned with ultra slim sightlines.

Traditional stud walls can be replaced with light creating divisions and our sound proof screens ensures privacy is not compromised.