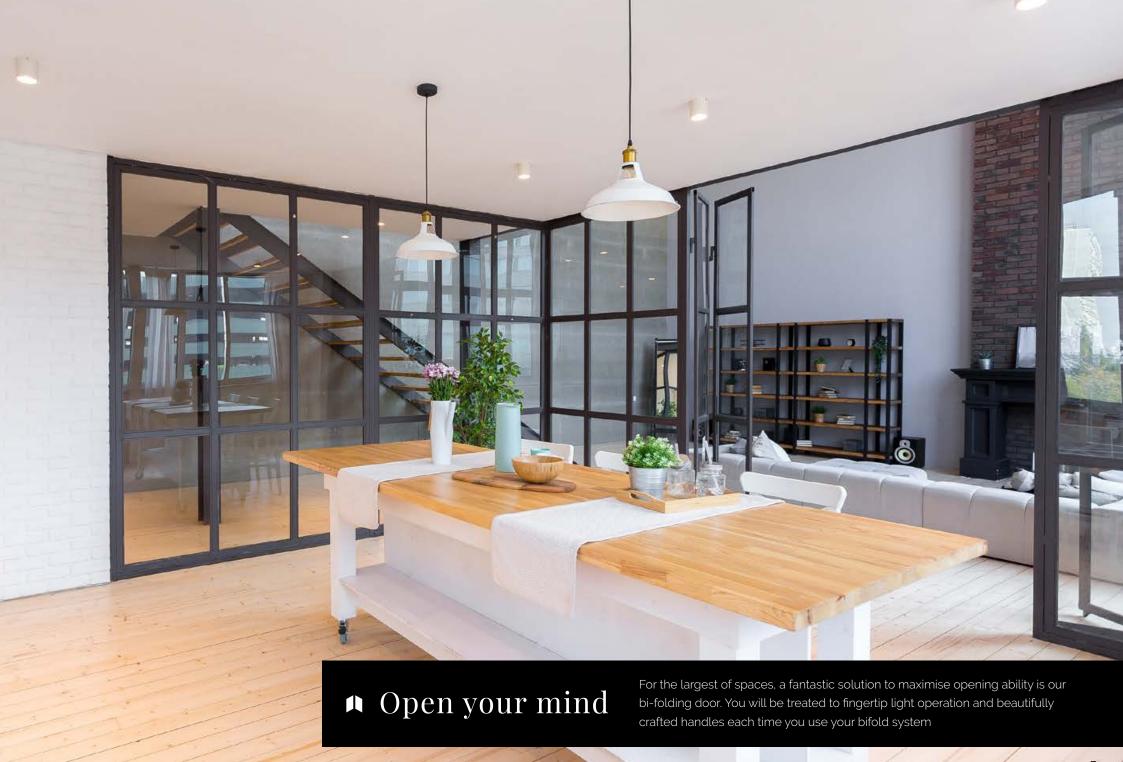

# Work or play

Our screens are designed to be installed up to a ceiling height of 4m plus, allowing commercial applications such as offices, hotels and restaurants to be easily redesigned with ultra slim sightlines.

Traditional stud walls can be replaced with light creating divisions and our sound proof screens ensures privacy is not compromised.